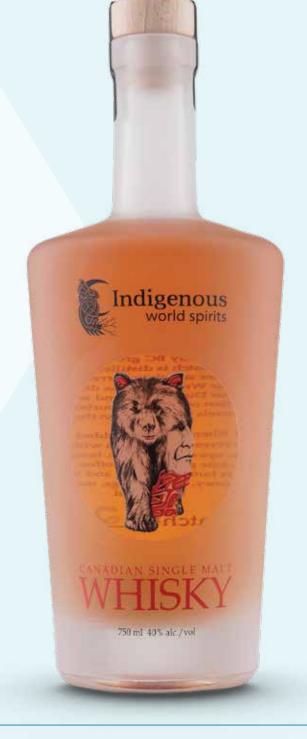

### **Wholesale Pricing**

750ml Bottle

\$35.00

## Whisky

40% ABV

Aged in port and cognac casks gives sweet aromas with hints of black pepper, vanilla and a whisp of smoke. Balanced with the malty notes and then hints of the barrel vanilla spice, thoroughly enjoyed neat or in your favorite whiskey concoction.

Suggested Retail: \$53