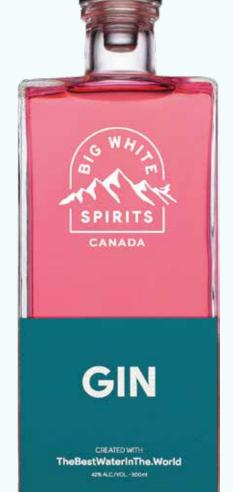

#### Gin

SKU# 518607 • 42% ABV

Delight in the taste of our world-award winning gin, boasting a delectable blend of botanicals resulting in a unique colour profile, tailored for a visual and flavourful experience. Each sip is a testament to the supreme craftsmanship and unwavering pursuit of excellence behind this exceptional creation. Our gin offers more than just a remarkable experience to relish and savor; it's an homage to dedication and refinement.

Suggested Retail: \$49

## Donating \$1 Per Bottle

As you immerse yourself in the captivating aroma and intricate flavors of this distinguished gin, you also support an honorable cause. For every bottle sold, Big White Spirits donates \$1 to a local children's charity. This is our way of expressing gratitude and fostering a sense of community. Revel in the elegance of our award-winning gin, and together, let's unite in promoting a brighter future for our children and the community at large.

Wholesale Pricing - September 2024