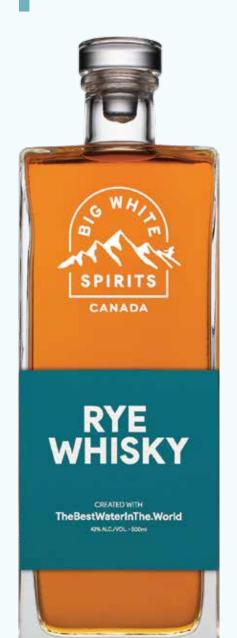

## Rye Whisky

SKU# 518621 • 42% ABV

Savor the taste of our world-class rye whiskey, aged for over 3 years to achieve its distinctive depth and character. Every drop of this masterfully distilled spirit is a testament to exceptional craftsmanship and an unwavering pursuit of excellence. Imbuing boldness with finesse, our rye whiskey transcends mere enjoyment, becoming an ode to patience, persistence, and dedication.

Suggested Retail: \$53

## Donating \$1 Per Bottle

Moreover, each purchase you make directly contributes to our admirable cause. For every bottle sold, Big White Spirits donates \$1 to a local children's charity. It's our gesture of gratitude and a communal promise. Enjoy our world-class vodka and together, let's foster a brighter community, nurturing a promising future for our children.

Wholesale Pricing - September 2024