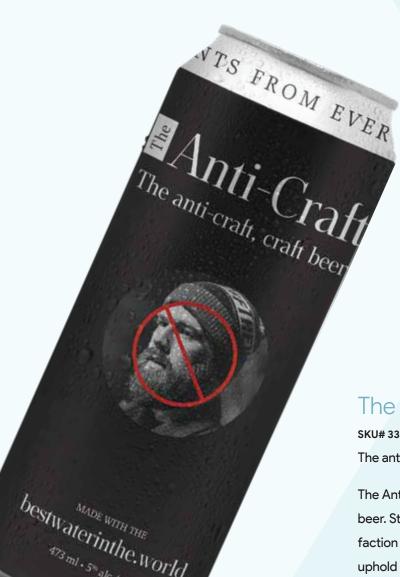

## The Anti-Craft

The Anti-Craft, Craft Beer

This great tasting Lager embodies what the best beer in the world should, simple ingredients, a clean refreshing taste with no odd flavors. The very definition of bright, crisp and balanced.

## **Wholesale Pricing**

4-Pack - 473ml

\$11.52

Case 24 - 473ml

\$69.12

The Anti-Craft

SKU# 330178 • 5% ABV

The anti-craft, craft beer. The legend of the Anti-Craft.

The Anti-Craft comes from a long-standing tradition of beer. Started in 2022 from the left side of the right wing faction the United Anti-Social Social Club. Determined to uphold the principles of law-abiding anarchists. The first principle being "there should be no weird tasting shit in a person's beer..."