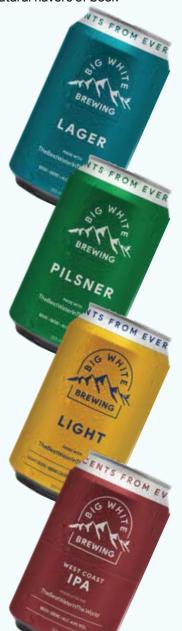

### Lager

SKU# 261779 • 4.8% ABV

Our rice lager embodies refreshing sophistication medium-bodied and golden-colored, boasting a sweet malt profile.

#### Pilsner

SKU# 261756 • 4.8% ABV

Experience our classic continental pilsner, showcasing a radiant golden hue and medium body.

## Light

SKU# 261759 • 3.8% ABV

Our light beer brings a clean and refreshing experience that revitalizes the senses. This low-calorie brew offers a fulfilling taste without guilt at less than 95 calories!

### **IPA**

SKU# 824654 · 4.8% ABV

Golden in colour, higher bitterness, bold hoppy aroma, and piney resin flavours.