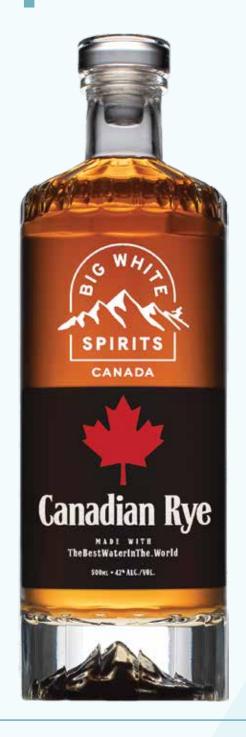

## **Wholesale Pricing**

700ml Bottle

\$35.00

## Rye Whisky

SKU# 518621 • 42% ABV

Savor the taste of our world-class rye whiskey, aged for over 3 years to achieve its distinctive depth and character. Every drop of this masterfully distilled spirit is a testament to exceptional craftsmanship and an unwavering pursuit of excellence. Imbuing boldness with finesse, our rye whiskey transcends mere enjoyment, becoming an ode to patience, persistence, and dedication.

Suggested Retail: \$53

## **Wholesale Pricing**

700ml Bottle

\$35.00

SKU# 713440 • 42% ABV

Big White Spirits Blended Canadian Whisky combines the distinctive flavour of Canadian rye grain with the unmistakable smoothness for a truly exceptional Canadian whisky.

Suggested Retail: \$53

As you immerse yourself in the captivating aroma and intricate flavors of this distinguished gin, you also support an honorable cause. For every bottle sold, Big White Spirits donates \$1 to a local children's charity. This is our way of expressing gratitude and fostering a sense of community. Revel in the elegance of our award-winning gin, and together, let's unite in promoting a brighter future for our children and the community at large.