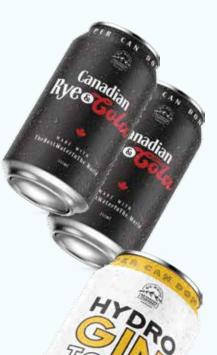

## Canadian Rye & Cola

#### SKU# 713310 | 713341

Immerse yourself in the extraordinary combination of Canada's Best Rye and Hydrogen-enhanced Cola. The velvety warmth of our Canadian rye whiskey intertwines with the effervescent and revitalizing qualities of cola infused with hydrogen, resulting in a drink that is both intriguing and refreshing, and where tradition meets innovation.

## HydroGIN & Tonic

#### SKU# 713273

The World's Best Gin and Hydrogen-enhanced tonic, an extraordinary beverage combining the smoothness of gin with the refreshing and invigorating qualities of Hydrogen-enhanced water and Tonic. Indulge in the harmonious fusion of flavors as the gin's botanical notes intertwine with the crispness of the hydrogen-enhanced water and tonic, creating a drink that is both sophisticated and revitalizing.