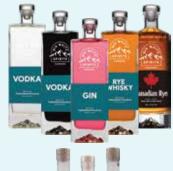

# BestBeveragesInThe.World Alcoholic Beverage Wholesale Pricing - September 2024

| Product                                               | Price                           | Size                                                                         |
|-------------------------------------------------------|---------------------------------|------------------------------------------------------------------------------|
| Big White Brewing  Anti-Craft                         | 11.52                           | 473mL 4-pack Tall                                                            |
| Big White Brewing  Tradesman                          | 11.52                           | 473mL 4-pack Tall                                                            |
| Big White Brewing  Black Army                         | 12.96                           | 355mL 6-pack                                                                 |
| Big White Brewing <b>Light</b>                        | 12.96,                          | 355mL 6-pack                                                                 |
| Big White Brewing Pilsner                             | 12.96                           | 355mL 6-pack                                                                 |
| Big White Brewing  Lager                              | 12.96                           | 355mL 6-pack                                                                 |
| Big White Brewing                                     | 12.96                           | 355mL 6-pack                                                                 |
| Kegs Lager Pilsner Light IPA Tradesman                | 175<br>175<br>175<br>200<br>200 | 50L Keg<br>50L Keg<br>50L Keg<br>50L Keg<br>50L Keg                          |
| Spirits Vodka Black Vodka Gin Rye Whisky Canadian Rye | 28<br>28<br>28<br>33<br>33      | 700mL Bottle<br>700mL Bottle<br>700mL Bottle<br>700mL Bottle<br>700mL Bottle |
| <b>Indigenous World Spirits</b>                       |                                 |                                                                              |
| Whisky                                                | 35                              | 750mL Bottle                                                                 |

Vodka

Gin

28

28

750mL Bottle

750mL Bottle