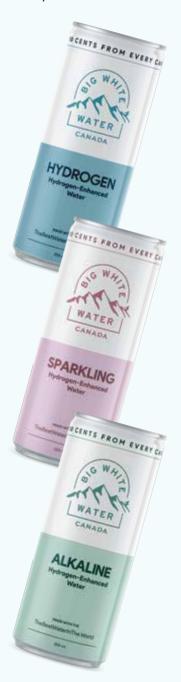

## Hydrogen

#### SKU# 981346

Introducing Big White Hydrogen-Enhanced Water - the ultimate water canned to retain all health benefits! Pure water enhanced with hydrogen, provides antioxidants, increased energy levels, health support and unmatched purity. Quench your thirst, nourish your body, and take the leap towards a revitalized lifestyle!

## Sparkling

#### SKU# 981360

Presenting Sparkling Big White Hydrogen Enhanced Water - the pinnacle of effervescent refreshment! Pure water, enlivened with hydrogen, delivers antioxidants, boosts energy, supports wellness and unparalleled re-hydration. Satisfy your thirst, rejuvenate your body, and embrace a revitalizing life journey!

#### Alkaline

#### SKU# 981353

Discover Alkaline Big White Hydrogen Water - the ultimate in balanced hydration! This elemental blend of pure water and hydrogen, not only offers antioxidants and a boost in energy, but being alkaline, also helps neutralize acidity and maintain optimal pH balance in the body. Enjoy unrivalled purity, nourish your well-being, and step into a fresh, invigorated lifestyle!