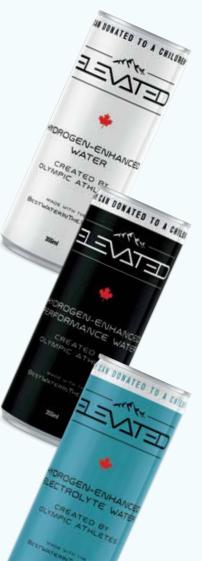

# Elevated Performance Waters

Introducing Elevated Performance Waters – a first in all-natural hydration! Created by Olympic Athletes, Certified Nutritional Practitioners, Dietitians, and Naturopaths using only premium natural ingredients from around the globe. These hydrogen-enhanced Energy Waters are the first in the world, featuring natural electrolytes and ingredients sourced for ultimate re-hydration. Embrace a natural energy lift, amplified performance, reduced oxidative strain, and first-rate taste in every sip with no processed ingredients.

## Hydrogen Water

#### SKU# 185748

Presenting Big White Elevated Hydrogen Water - the peak of advanced hydration! This supreme quality, hydrogen- enhanced water offers remarkable antioxidants, enhanced energy levels, health reinforcement, and incomparable purity. Quench and nourish with every sip, embracing a rejuvenating life journey!

### Performance

#### SKU# 185649

Elevated Performance Electrolyte Waters are the ideal ratio of natural local electrolytes and pure organic honey. This enhances your energy levels while offering a refreshing solution for optimum wellness containing all-natural ingredients with thebestwaterinthe.world designed to increase hydration levels.

### Electrolyte

#### SKU# 185724

The perfect way to rehydrate with a boost of natural energy to improve performance while reducing oxidative stress.