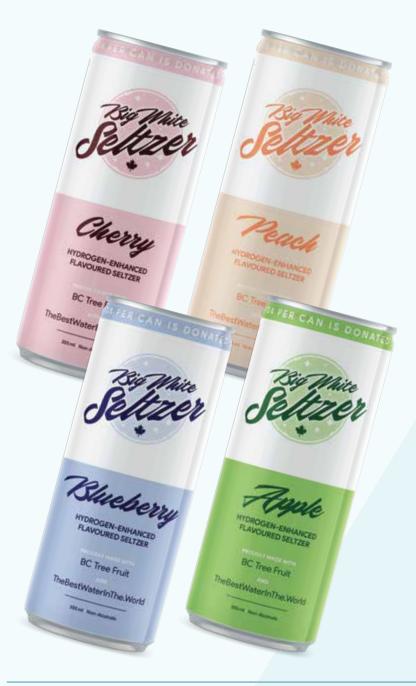

## Flavoured Hydrogen Seltzer

Crafted in partnership with the BC Tree Fruits Association, our beverages feature topquality Okanagan and Fraser Valley fruits. Savor the freshness of four effervescent flavors, made with premium fruit and hydrogen-enriched water. Absolutely no sugar, chemicals, or preservatives included. **Zero-Alcohol Seltzer**.

## Big White Seltzer

Apple SKU# 185762 • Blueberry SKU# 185779 • Cherry SKU# 518584 • Peach SKU# 518645

Try each of our four effervescent flavors, crafted with natural BC Tree Fruit: Cherry, Peach, Blueberry, and Apple.