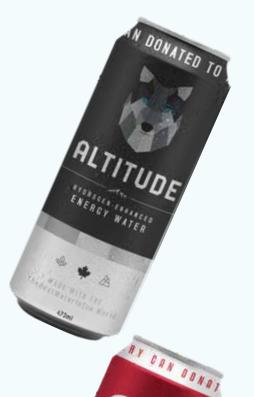

#### Altitude

SKU# 185717

Discover a natural energy boost with ALTITUDE - a perfect blend of natural caffeine, mushroom extracts, and natural electrolytes combined with the benefits of Hydrogen-Enhanced Water. Enjoy an invigorating taste that complements your wellness and performance!

### **Wholesale Pricing**

4-Pack - 473ml **\$13.82** Case 24 - 473ml **\$82.94** 