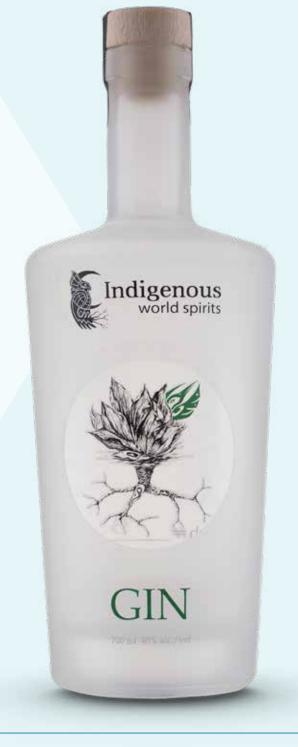

## The Only 100%

# Indigenous-Owned Distillery In Canada

## **Wholesale Pricing**

750ml Bottle

\$28.00

#### Gin

#### 40% ABV

The Indigenous-owned crafts gin infused with a combination of locally foraged botanicals, including rose hips, lavender, milk thistle, sorrel, borage and black lace elderberry-many of which were traditionally used as medicines by the local Indigenous Peoples. The resulting Gin is bright, fresh and floral..

Suggested Retail: \$42

The Only 100%